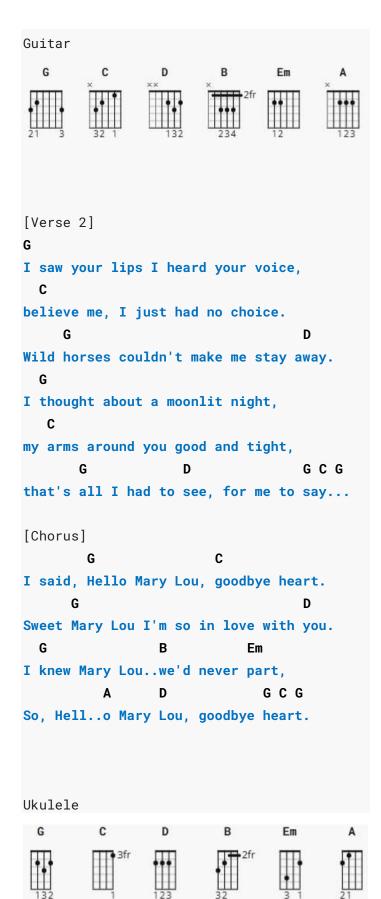

## Hello Mary Lou by Ricky Nelson

Key: A Capo: 2nd fret

```
Strum:
D-DuD-Du
[Chorus]
I said, Hello Mary Lou, goodbye heart.
Sweet Mary Lou I'm so in love with you.
I knew Mary Lou..we'd never part,
So, Hell..o Mary Lou, goodbye heart.
[Verse 1]
You passed me by one sunny day,
flashed those big brown eyes my way,
And ooo, I wanted you forever more.
     G
Now, I'm not one that gets around,
I swear my feet stuck to the ground,
                                  GCG
and though I never did meet you before.
[Chorus]
I said, Hello Mary Lou, goodbye heart.
Sweet Mary Lou I'm so in love with you.
I knew Mary Lou..we'd never part,
                              GCG
So, Hell..o Mary Lou, goodbye heart.
```